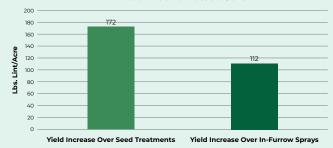

# Get to the Root of the Problem!

In a subset summary from the field trials above on southern root knot nematode infested soils, AgLogic 15GG at 5 lbs./acre out-yielded neonic seed treatments by **172 lbs./acre** and out-yielded in-furrow sprays by **112 lbs./acre**.

#### Yield vs Seed Treatments and In-Furrow Sprays on Root Knot Nematode Soils