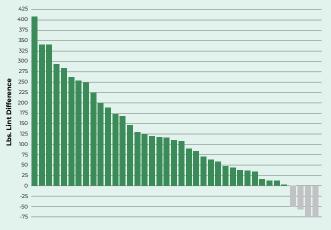

# **3-Year University Extension Trials**

In a three-year summary of 42 university extension field studies conducted across the Cotton Belt, AgLogic® 15GG outyielded neonicotinoid seed treatments 88% of the time with a summary average of **145 lbs. of lint/acre** in non-nematode and nematode soils.

Lint Yield Increase Over Neonicotinoid Seed Treatments on Non-Nematode and Nematode Soils